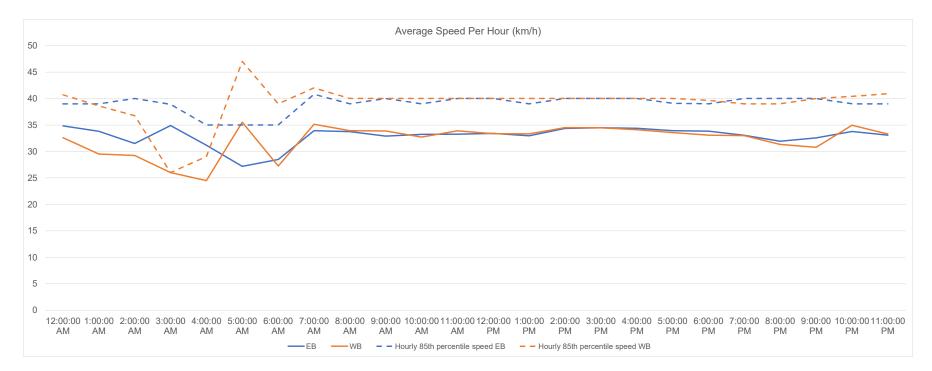

## Vehicle Speed Summary

| Station ID: | R0070-01   |    |            |                      |
|-------------|------------|----|------------|----------------------|
| Location:   | BAKER ST   |    | between    | CAREY RD AND RIEL PL |
| Dates:      | 2023-02-26 | to | 2023-03-04 |                      |

| Movements | Average Speed | 85th Percentile Speed | 95th Percentile Speed |  |  |
|-----------|---------------|-----------------------|-----------------------|--|--|
| EB        | 33 km/h       | 40 km/h               | 43 km/h               |  |  |
| WB        | 34 km/h       | 40 km/h               | 45 km/h               |  |  |
| Combined  | 33 km/h       | 40 km/h               | 43 km/h               |  |  |